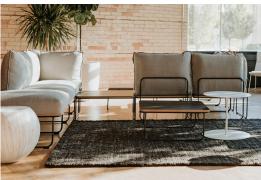

## **Features**

- Foundation uses the same dimensions for each piece to create a variety of configurations that can adapt as needs change
- Lightweight, minimalistic, durable wire-frame design with structural, lofted-back cushions
- All pieces are freestanding to use alone or in groups that can be easily connected and kept in place with optional alignment clips
- Modular elements include:
  - Modular Lounge with Back Only
  - Modular Lounge Right Corner
  - Modular Lounge Left Corner
  - Ottoman: No back/no arms
  - Table: Solid or woodgrain laminate finishes with ply-edge edgeband