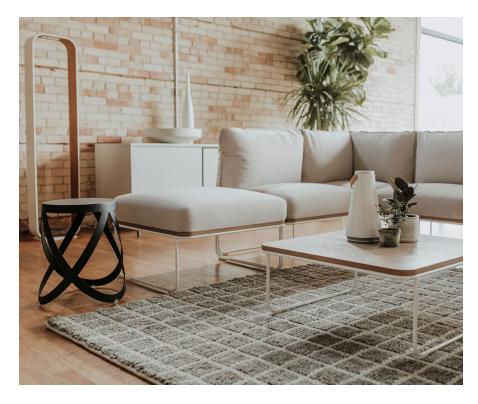

## **Resonate**

Lounge Seating

HAWORTH Resonate Lounge Seating

Resonate<sup>TM</sup> is a collection of contemporary, modular lounge furnishings and chairs that support people during those in-between times when ideas form. Based on a uniform platform structure, each element plays a role in creating and defining a group lounge area.

## **Features**

- Foundation uses the same dimensions for each piece to create a variety of configurations that can adapt as needs change
- Lightweight, minimalistic, durable wire-frame design with structural, lofted-back cushions
- All pieces are freestanding to use alone or in groups that can be easily connected and kept in place with optional alignment clips
- Modular elements include:
  - Modular Lounge with Back Only
  - Modular Lounge Right Corner
  - Modular Lounge Left Corner
  - Ottoman: No back/no arms
  - Table: Solid or woodgrain laminate finishes with ply-edge edgeband