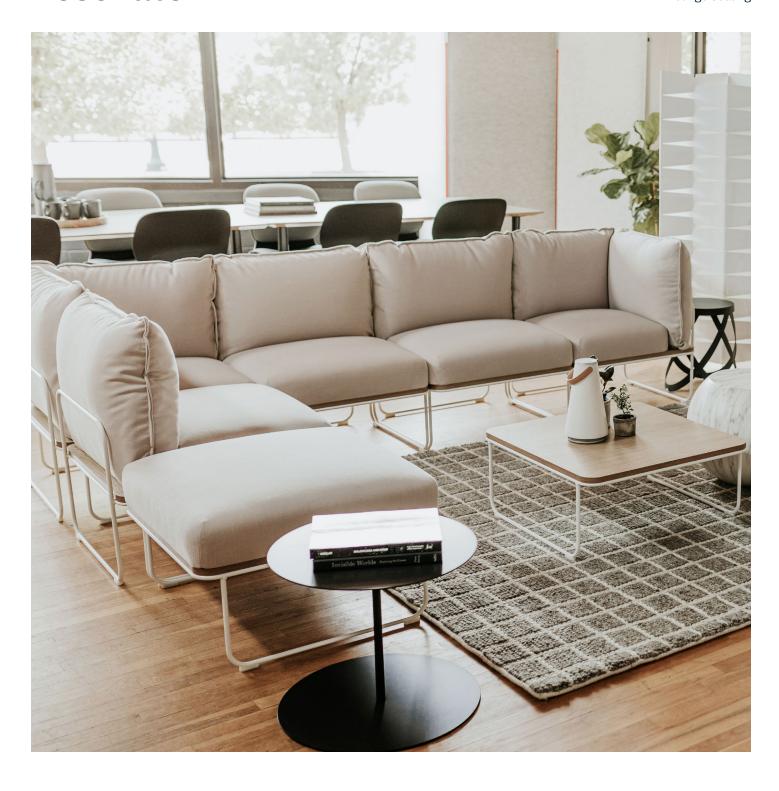

## **Resonate**

Lounge Seating

HAWORTH Resonate Lounge Seating

Resonate<sup>TM</sup> is a collection of contemporary, modular lounge furnishings and chairs that support people during those in-between times when ideas form. Based on a uniform platform structure, each element plays a role in creating and defining a group lounge area.

## **Features**

- Foundation uses the same dimensions for each piece to create a variety of configurations that can adapt as needs change
- Lightweight, minimalistic, durable wire-frame design with structural, lofted-back cushions
- All pieces are freestanding to use alone or in groups that can be easily connected and kept in place with optional alignment clips
- Modular elements include:
  - Modular Lounge with Back Only
  - Modular Lounge Right Corner
  - Modular Lounge Left Corner
  - Ottoman: No back/no arms
  - Table: Solid or woodgrain laminate finishes with ply-edge edgeband